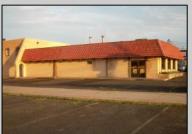

## COMMENTS

BEST LOCATION ON DELSEA DRIVE FOR YOUR BUSINESS, PRESENT SET UP, 8 BAY AUTO REPAIR SHOP WITH 12 FOOT OVER HEAD DOORS. AND ATTACHED 40 X171 WAREHOUSE WITH REAR 10 FOOT OVER HEAD DOOR, WITH A SECTION OF THE SPACE SET UP AS SHOW ROOM AND STORE FRONT. THERE A SECOND FLOOR OFFICE AND BATH. 3 PHASE ELECT. LED SITE LIGHTING AROUND PROPERTY, THIS PROPERTY HAS MANY USES AS ZONED B-2 AND UEZ ZONED. CLEAN ENVIRONMENTAL REPORT ON FILE. ON SITE STORM DRAIN SYSTEM CONNECTED TO CITY SYSTEM, AND VERY HANDY ACCESS ROAD TO WALNUT ROAD FOR EASY LARGE TRUCK DELIVERIES.