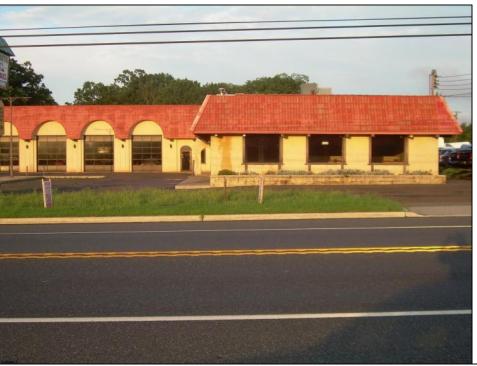

## COMMENTS

BEST LOCATION ON DELSEA DRIVE FOR YOUR BUSINESS, PRESENT SET UP, 8 BAY AUTO REPAIR SHOP WITH 12 FOOT OVER HEAD DOORS. AND ATTACHED 40 X171 WAREHOUSE WITH REAR 10 FOOT OVER HEAD DOOR, WITH A SECTION OF THE SPACE SET UP AS SHOW ROOM AND STORE FRONT. THERE A SECOND FLOOR OFFICE AND BATH. 3 PHASE ELECT. LED SITE LIGHTING AROUND PROPERTY, THIS PROPERTY HAS MANY USES AS ZONED B-2 AND UEZ ZONED. CLEAN ENVIRONMENTAL REPORT ON FILE. ON SITE STORM DRAIN SYSTEM CONNECTED TO CITY SYSTEM, AND VERY HANDY ACCESS ROAD TO WALNUT ROAD FOR EASY LARGE TRUCK DELIVERIES.