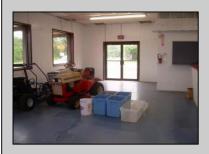

## COMMENTS

BEST LOCATION ON DELSEA DRIVE FOR YOUR BUSINESS, PRESENT SET UP, 8 BAY AUTO REPAIR SHOP WITH 12 FOOT OVER HEAD DOORS. AND ATTACHED 40 X171 WAREHOUSE WITH REAR 10 FOOT OVER HEAD DOOR, WITH A SECTION OF THE SPACE SET UP AS SHOW ROOM AND STORE FRONT. THERE A SECOND FLOOR OFFICE AND BATH. 3 PHASE ELECT. LED SITE LIGHTING AROUND PROPERTY, THIS PROPERTY HAS MANY USES AS ZONED B-2 AND UEZ ZONED. CLEAN ENVIRONMENTAL REPORT ON FILE. ON SITE STORM DRAIN SYSTEM CONNECTED TO CITY SYSTEM, AND VERY HANDY ACCESS ROAD TO WALNUT ROAD FOR EASY LARGE TRUCK DELIVERIES.

## PROPERTY DETAILS

Exterior OutsideFeatures
Block Loading Dock
Masonry Security Light/System
See Remarks
Truck Door

Cooling

ParkingGarage 11 or More Spaces Off Street Paved

HotWater

InteriorFeatures Display Windows Restroom Security System Smoke/Fire Alarm Storage