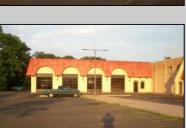

## COMMENTS

BEST LOCATION ON DELSEA DRIVE FOR YOUR BUSINESS, PRESENT SET UP, 8 BAY AUTO REPAIR SHOP WITH 12 FOOT OVER HEAD DOORS. AND ATTACHED 40 X171 WAREHOUSE WITH REAR 10 FOOT OVER HEAD DOOR, WITH A SECTION OF THE SPACE SET UP AS SHOW ROOM AND STORE FRONT. THERE A SECOND FLOOR OFFICE AND BATH. 3 PHASE ELECT. LED SITE LIGHTING AROUND PROPERTY, THIS PROPERTY HAS MANY USES AS ZONED B-2 AND UEZ ZONED. CLEAN ENVIRONMENTAL REPORT ON FILE. ON SITE STORM DRAIN SYSTEM CONNECTED TO CITY SYSTEM, AND VERY HANDY ACCESS ROAD TO WALNUT ROAD FOR EASY LARGE TRUCK DELIVERIES.