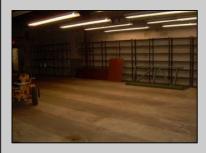

## COMMENTS

BEST LOCATION ON DELSEA DRIVE FOR YOUR BUSINESS, PRESENT SET UP, 8 BAY AUTO REPAIR SHOP WITH 12 FOOT OVER HEAD DOORS. AND ATTACHED 40 X171 WAREHOUSE WITH REAR 10 FOOT OVER HEAD DOOR, WITH A SECTION OF THE SPACE SET UP AS SHOW ROOM AND STORE FRONT. THERE A SECOND FLOOR OFFICE AND BATH. 3 PHASE ELECT. LED SITE LIGHTING AROUND PROPERTY, THIS PROPERTY HAS MANY USES AS ZONED B-2 AND UEZ ZONED. CLEAN ENVIRONMENTAL REPORT ON FILE. ON SITE STORM DRAIN SYSTEM CONNECTED TO CITY SYSTEM, AND VERY HANDY ACCESS ROAD TO WALNUT ROAD FOR EASY LARGE TRUCK DELIVERIES.