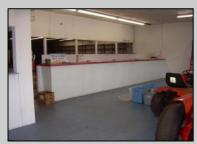

## COMMENTS

BEST LOCATION ON DELSEA DRIVE FOR YOUR BUSINESS, PRESENT SET UP, 8 BAY AUTO REPAIR SHOP WITH 12 FOOT OVER HEAD DOORS. AND ATTACHED 40 X171 WAREHOUSE WITH REAR 10 FOOT OVER HEAD DOOR, WITH A SECTION OF THE SPACE SET UP AS SHOW ROOM AND STORE FRONT. THERE A SECOND FLOOR OFFICE AND BATH. 3 PHASE ELECT. LED SITE LIGHTING AROUND PROPERTY, THIS PROPERTY HAS MANY USES AS ZONED B-2 AND UEZ ZONED. CLEAN ENVIRONMENTAL REPORT ON FILE. ON SITE STORM DRAIN SYSTEM CONNECTED TO CITY SYSTEM, AND VERY HANDY ACCESS ROAD TO WALNUT ROAD FOR EASY LARGE TRUCK DELIVERIES.

## PROPERTY DETAILS

Exterior OutsideFeatures
Block Loading Dock
Masonry Security Light/System
See Remarks
Truck Door

Cooling

ParkingGarage 11 or More Spaces Off Street Paved

HotWater

InteriorFeatures Display Windows Restroom Security System Smoke/Fire Alarm Storage