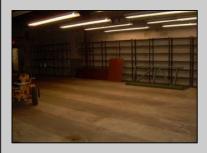

## **COMMENTS**

BEST LOCATION ON DELSEA DRIVE FOR YOUR BUSINESS, PRESENT SET UP, 8 BAY AUTO REPAIR SHOP WITH 12 FOOT OVER HEAD DOORS. AND ATTACHED 40 X171 WAREHOUSE WITH REAR 10 FOOT OVER HEAD DOOR, WITH A SECTION OF THE SPACE SET UP AS SHOW ROOM AND STORE FRONT. THERE A SECOND FLOOR OFFICE AND BATH. 3 PHASE ELECT. LED SITE LIGHTING AROUND PROPERTY, THIS PROPERTY HAS MANY USES AS ZONED B-2 AND UEZ ZONED. CLEAN ENVIRONMENTAL REPORT ON FILE. ON SITE STORM DRAIN SYSTEM CONNECTED TO CITY SYSTEM, AND VERY HANDY ACCESS ROAD TO WALNUT ROAD FOR EASY LARGE TRUCK DELIVERIES.

## **PROPERTY DETAILS**

Exterior OutsideFeatures Block Loading Dock Security Light/System Masonry See Remarks

Off Street Paved Truck Door

ParkingGarage InteriorFeatures 11 or More Spaces Display Windows Restroom Security System Smoke/Fire Alarm Storage Three Phase Electric