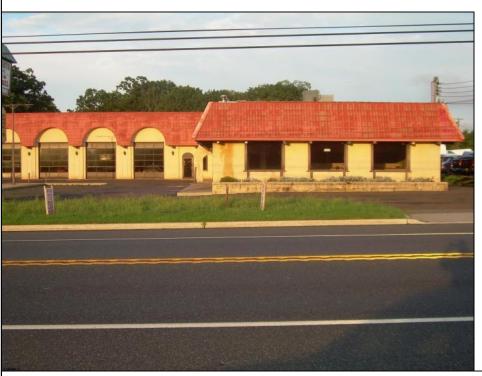

## **COMMENTS**

BEST LOCATION ON DELSEA DRIVE FOR YOUR BUSINESS, PRESENT SET UP, 8 BAY AUTO REPAIR SHOP WITH 12 FOOT OVER HEAD DOORS. AND ATTACHED 40 X171 WAREHOUSE WITH REAR 10 FOOT OVER HEAD DOOR, WITH A SECTION OF THE SPACE SET UP AS SHOW ROOM AND STORE FRONT. THERE A SECOND FLOOR OFFICE AND BATH. 3 PHASE ELECT. LED SITE LIGHTING AROUND PROPERTY, THIS PROPERTY HAS MANY USES AS ZONED B-2 AND UEZ ZONED. CLEAN ENVIRONMENTAL REPORT ON FILE. ON SITE STORM DRAIN SYSTEM CONNECTED TO CITY SYSTEM, AND VERY HANDY ACCESS ROAD TO WALNUT ROAD FOR EASY LARGE TRUCK DELIVERIES.