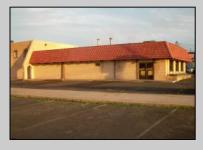

## **COMMENTS**

BEST LOCATION ON DELSEA DRIVE FOR YOUR BUSINESS, PRESENT SET UP, 8 BAY AUTO REPAIR SHOP WITH 12 FOOT OVER HEAD DOORS. AND ATTACHED 40 X171 WAREHOUSE WITH REAR 10 FOOT OVER HEAD DOOR, WITH A SECTION OF THE SPACE SET UP AS SHOW ROOM AND STORE FRONT. THERE A SECOND FLOOR OFFICE AND BATH. 3 PHASE ELECT. LED SITE LIGHTING AROUND PROPERTY, THIS PROPERTY HAS MANY USES AS ZONED B-2 AND UEZ ZONED. CLEAN ENVIRONMENTAL REPORT ON FILE. ON SITE STORM DRAIN SYSTEM CONNECTED TO CITY SYSTEM, AND VERY HANDY ACCESS ROAD TO WALNUT ROAD FOR EASY LARGE TRUCK DELIVERIES.

## **PROPERTY DETAILS**

Exterior OutsideFeatures Block Loading Dock Security Light/System Masonry See Remarks

Off Street Paved Truck Door

ParkingGarage InteriorFeatures 11 or More Spaces Display Windows Restroom Security System Smoke/Fire Alarm Storage Three Phase Electric