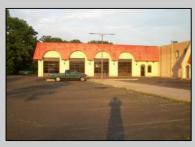

## **COMMENTS**

BEST LOCATION ON DELSEA DRIVE FOR YOUR BUSINESS, PRESENT SET UP, 8 BAY AUTO REPAIR SHOP WITH 12 FOOT OVER HEAD DOORS. AND ATTACHED 40 X171 WAREHOUSE WITH REAR 10 FOOT OVER HEAD DOOR, WITH A SECTION OF THE SPACE SET UP AS SHOW ROOM AND STORE FRONT. THERE A SECOND FLOOR OFFICE AND BATH. 3 PHASE ELECT. LED SITE LIGHTING AROUND PROPERTY, THIS PROPERTY HAS MANY USES AS ZONED B-2 AND UEZ ZONED. CLEAN ENVIRONMENTAL REPORT ON FILE. ON SITE STORM DRAIN SYSTEM CONNECTED TO CITY SYSTEM, AND VERY HANDY ACCESS ROAD TO WALNUT ROAD FOR EASY LARGE TRUCK DELIVERIES.

## **PROPERTY DETAILS**

Exterior OutsideFeatures Block Loading Dock Security Light/System Masonry See Remarks

Off Street Paved Truck Door

ParkingGarage InteriorFeatures 11 or More Spaces Display Windows Restroom Security System Smoke/Fire Alarm Storage Three Phase Electric