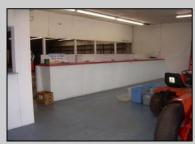

## **COMMENTS**

BEST LOCATION ON DELSEA DRIVE FOR YOUR BUSINESS, PRESENT SET UP, 8 BAY AUTO REPAIR SHOP WITH 12 FOOT OVER HEAD DOORS. AND ATTACHED 40 X171 WAREHOUSE WITH REAR 10 FOOT OVER HEAD DOOR, WITH A SECTION OF THE SPACE SET UP AS SHOW ROOM AND STORE FRONT. THERE A SECOND FLOOR OFFICE AND BATH. 3 PHASE ELECT. LED SITE LIGHTING AROUND PROPERTY, THIS PROPERTY HAS MANY USES AS ZONED B-2 AND UEZ ZONED. CLEAN ENVIRONMENTAL REPORT ON FILE. ON SITE STORM DRAIN SYSTEM CONNECTED TO CITY SYSTEM, AND VERY HANDY ACCESS ROAD TO WALNUT ROAD FOR EASY LARGE TRUCK DELIVERIES.

## **PROPERTY DETAILS**

Exterior OutsideFeatures Block Loading Dock Security Light/System Masonry See Remarks

Off Street Paved Truck Door

ParkingGarage InteriorFeatures 11 or More Spaces Display Windows Restroom Security System Smoke/Fire Alarm Storage Three Phase Electric