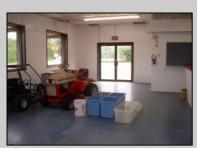

## **COMMENTS**

BEST LOCATION ON DELSEA DRIVE FOR YOUR BUSINESS, PRESENT SET UP, 8 BAY AUTO REPAIR SHOP WITH 12 FOOT OVER HEAD DOORS. AND ATTACHED 40 X171 WAREHOUSE WITH REAR 10 FOOT OVER HEAD DOOR, WITH A SECTION OF THE SPACE SET UP AS SHOW ROOM AND STORE FRONT. THERE A SECOND FLOOR OFFICE AND BATH. 3 PHASE ELECT. LED SITE LIGHTING AROUND PROPERTY, THIS PROPERTY HAS MANY USES AS ZONED B-2 AND UEZ ZONED. CLEAN ENVIRONMENTAL REPORT ON FILE. ON SITE STORM DRAIN SYSTEM CONNECTED TO CITY SYSTEM, AND VERY HANDY ACCESS ROAD TO WALNUT ROAD FOR EASY LARGE TRUCK DELIVERIES.

| OutsideFeatures       |
|-----------------------|
| Loading Dock          |
| Security Light/System |
| See Remarks           |
| Truck Door            |
|                       |

ParkingGarage 11 or More Spaces Off Street Paved InteriorFeatures
Display Windows
Restroom
Security System
Smoke/Fire Alarm
Storage
Three Phase Electric