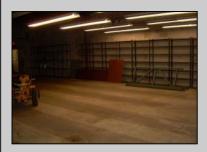

## **COMMENTS**

BEST LOCATION ON DELSEA DRIVE FOR YOUR BUSINESS, PRESENT SET UP, 8 BAY AUTO REPAIR SHOP WITH 12 FOOT OVER HEAD DOORS. AND ATTACHED 40 X171 WAREHOUSE WITH REAR 10 FOOT OVER HEAD DOOR, WITH A SECTION OF THE SPACE SET UP AS SHOW ROOM AND STORE FRONT. THERE A SECOND FLOOR OFFICE AND BATH. 3 PHASE ELECT. LED SITE LIGHTING AROUND PROPERTY, THIS PROPERTY HAS MANY USES AS ZONED B-2 AND UEZ ZONED. CLEAN ENVIRONMENTAL REPORT ON FILE. ON SITE STORM DRAIN SYSTEM CONNECTED TO CITY SYSTEM, AND VERY HANDY ACCESS ROAD TO WALNUT ROAD FOR EASY LARGE TRUCK DELIVERIES.

| OutsideFeatures       |
|-----------------------|
| Loading Dock          |
| Security Light/System |
| See Remarks           |
| Truck Door            |
|                       |

ParkingGarage 11 or More Spaces Off Street Paved InteriorFeatures
Display Windows
Restroom
Security System
Smoke/Fire Alarm
Storage
Three Phase Electric