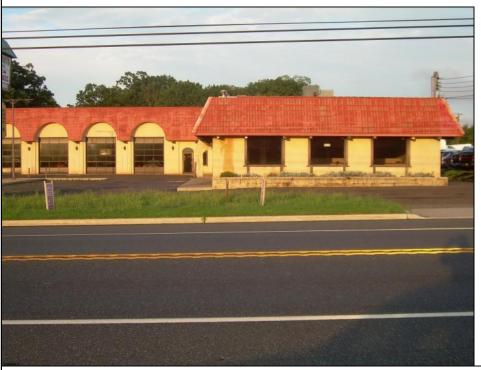

## **COMMENTS**

BEST LOCATION ON DELSEA DRIVE FOR YOUR BUSINESS, PRESENT SET UP, 8 BAY AUTO REPAIR SHOP WITH 12 FOOT OVER HEAD DOORS. AND ATTACHED 40 X171 WAREHOUSE WITH REAR 10 FOOT OVER HEAD DOOR, WITH A SECTION OF THE SPACE SET UP AS SHOW ROOM AND STORE FRONT. THERE A SECOND FLOOR OFFICE AND BATH. 3 PHASE ELECT. LED SITE LIGHTING AROUND PROPERTY, THIS PROPERTY HAS MANY USES AS ZONED B-2 AND UEZ ZONED. CLEAN ENVIRONMENTAL REPORT ON FILE. ON SITE STORM DRAIN SYSTEM CONNECTED TO CITY SYSTEM, AND VERY HANDY ACCESS ROAD TO WALNUT ROAD FOR EASY LARGE TRUCK DELIVERIES.