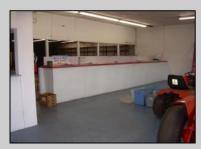

## **COMMENTS**

BEST LOCATION ON DELSEA DRIVE FOR YOUR BUSINESS, PRESENT SET UP, 8 BAY AUTO REPAIR SHOP WITH 12 FOOT OVER HEAD DOORS. AND ATTACHED 40 X171 WAREHOUSE WITH REAR 10 FOOT OVER HEAD DOOR, WITH A SECTION OF THE SPACE SET UP AS SHOW ROOM AND STORE FRONT. THERE A SECOND FLOOR OFFICE AND BATH. 3 PHASE ELECT. LED SITE LIGHTING AROUND PROPERTY, THIS PROPERTY HAS MANY USES AS ZONED B-2 AND UEZ ZONED. CLEAN ENVIRONMENTAL REPORT ON FILE. ON SITE STORM DRAIN SYSTEM CONNECTED TO CITY SYSTEM, AND VERY HANDY ACCESS ROAD TO WALNUT ROAD FOR EASY LARGE TRUCK DELIVERIES.

| OutsideFeatures       |
|-----------------------|
| Loading Dock          |
| Security Light/System |
| See Remarks           |
| Truck Door            |
|                       |

ParkingGarage 11 or More Spaces Off Street Paved InteriorFeatures
Display Windows
Restroom
Security System
Smoke/Fire Alarm
Storage
Three Phase Electric