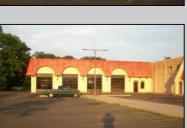

## **COMMENTS**

BEST LOCATION ON DELSEA DRIVE FOR YOUR BUSINESS, PRESENT SET UP, 8 BAY AUTO REPAIR SHOP WITH 12 FOOT OVER HEAD DOORS. AND ATTACHED 40 X171 WAREHOUSE WITH REAR 10 FOOT OVER HEAD DOOR, WITH A SECTION OF THE SPACE SET UP AS SHOW ROOM AND STORE FRONT. THERE A SECOND FLOOR OFFICE AND BATH. 3 PHASE ELECT. LED SITE LIGHTING AROUND PROPERTY, THIS PROPERTY HAS MANY USES AS ZONED B-2 AND UEZ ZONED. CLEAN ENVIRONMENTAL REPORT ON FILE. ON SITE STORM DRAIN SYSTEM CONNECTED TO CITY SYSTEM, AND VERY HANDY ACCESS ROAD TO WALNUT ROAD FOR EASY LARGE TRUCK DELIVERIES.