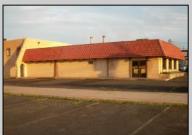

## **COMMENTS**

BEST LOCATION ON DELSEA DRIVE FOR YOUR BUSINESS, PRESENT SET UP, 8 BAY AUTO REPAIR SHOP WITH 12 FOOT OVER HEAD DOORS. AND ATTACHED 40 X171 WAREHOUSE WITH REAR 10 FOOT OVER HEAD DOOR, WITH A SECTION OF THE SPACE SET UP AS SHOW ROOM AND STORE FRONT. THERE A SECOND FLOOR OFFICE AND BATH. 3 PHASE ELECT. LED SITE LIGHTING AROUND PROPERTY, THIS PROPERTY HAS MANY USES AS ZONED B-2 AND UEZ ZONED. CLEAN ENVIRONMENTAL REPORT ON FILE. ON SITE STORM DRAIN SYSTEM CONNECTED TO CITY SYSTEM, AND VERY HANDY ACCESS ROAD TO WALNUT ROAD FOR EASY LARGE TRUCK DELIVERIES.