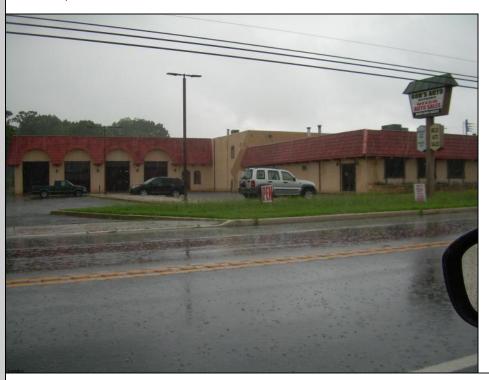

Berger Realty, Inc.
3160 Asbury Avenue
Ocean City, NJ 08226
1-877-237-4371 / 609-399-0076
info@bergerrealty.com

1289 DELSEA Vineland, NJ 08360

Asking \$1,750,000.00

## **COMMENTS**

BEST LOCATION ON DELSEA DRIVE FOR YOUR BUSINESS, PRESENT SET UP, 8 BAY AUTO REPAIR SHOP WITH 12 FOOT OVER HEAD DOORS. AND ATTACHED 40 X171 WAREHOUSE WITH REAR 10 FOOT OVER HEAD DOOR, WITH A SECTION OF THE SPACE SET UP AS SHOW ROOM AND STORE FRONT. THERE A SECOND FLOOR OFFICE AND BATH. 3 PHASE ELECT. LED SITE LIGHTING AROUND PROPERTY, THIS PROPERTY HAS MANY USES AS ZONED B-2 AND UEZ ZONED. CLEAN ENVIRONMENTAL REPORT ON FILE. ON SITE STORM DRAIN SYSTEM CONNECTED TO CITY SYSTEM, AND VERY HANDY ACCESS ROAD TO WALNUT ROAD FOR EASY LARGE TRUCK DELIVERIES.