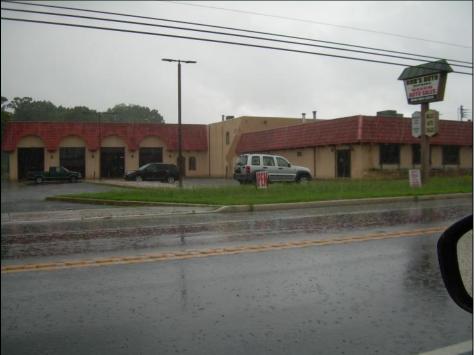

## COMMENTS

BEST LOCATION ON DELSEA DRIVE FOR YOUR BUSINESS, PRESENT SET UP, 8 BAY AUTO REPAIR SHOP WITH 12 FOOT OVER HEAD DOORS. AND ATTACHED 40 X171 WAREHOUSE WITH REAR 10 FOOT OVER HEAD DOOR, WITH A SECTION OF THE SPACE SET UP AS SHOW ROOM AND STORE FRONT. THERE A SECOND FLOOR OFFICE AND BATH. 3 PHASE ELECT. LED SITE LIGHTING AROUND PROPERTY, THIS PROPERTY HAS MANY USES AS ZONED B-2 AND UEZ ZONED. CLEAN ENVIRONMENTAL REPORT ON FILE. ON SITE STORM DRAIN SYSTEM CONNECTED TO CITY SYSTEM, AND VERY HANDY ACCESS ROAD TO WALNUT ROAD FOR EASY LARGE TRUCK DELIVERIES. **PROPERTY DETAILS** 