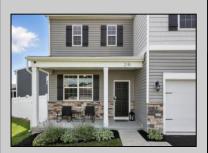

## **COMMENTS**

\*\*\*Open House Sat 7/12 11am-2pm\*\*\* Welcome to 218 Crystal Lake Drive, where style, comfort, and smart upgrades come together in one incredible home. Built just 4 years ago, this home features 4 bedrooms, 2.5 baths, and a layout perfect for everyday living and entertaining. Walk into a versatile flex room with custom built-ins, ideal as a home office or playroom. Just past the flex room, you'll find a convenient powder room and access to the attached garage, all within the entry hallway. The open kitchen, dining, and living space features a large island, upgraded COREtec floors, and a custom electric fireplace with an elegant mantle. Step through the sliding glass doors to your entertainer's dream: a new PVC deck, outdoor kitchen with built-in grill, fridge, sink, outdoor TV, stamped concrete walkway, and fully fenced yard with irrigation. Upstairs, you'll find all 4 bedrooms, including a stunning primary suite with walk-in closet and spa-style bath with dual shower heads, body sprays, and stone tile accents. The upgraded laundry room includes cabinets, shelving, and a utility sink. Additional perks include a tankless hot water heater and Ring Alarm System.