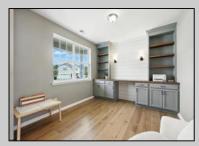

## **COMMENTS**

\*\*\*Open House Sat 7/12 11am-2pm\*\*\* Welcome to 218 Crystal Lake Drive, where style, comfort, and smart upgrades come together in one incredible home. Built just 4 years ago, this home features 4 bedrooms, 2.5 baths, and a layout perfect for everyday living and entertaining. Walk into a versatile flex room with custom built-ins, ideal as a home office or playroom. Just past the flex room, you'll find a convenient powder room and access to the attached garage, all within the entry hallway. The open kitchen, dining, and living space features a large island, upgraded COREtec floors, and a custom electric fireplace with an elegant mantle. Step through the sliding glass doors to your entertainer's dream: a new PVC deck, outdoor kitchen with built-in grill, fridge, sink, outdoor TV, stamped concrete walkway, and fully fenced yard with irrigation. Upstairs, you'll find all 4 bedrooms, including a stunning primary suite with walk-in closet and spa-style bath with dual shower heads, body sprays, and stone tile accents. The upgraded laundry room includes cabinets, shelving, and a utility sink. Additional perks include a tankless hot water heater and Ring Alarm System.