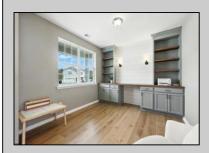

## **COMMENTS**

\*\*\*Open House Sat 7/12 11am-2pm\*\*\* Welcome to 218 Crystal Lake Drive, where style, comfort, and smart upgrades come together in one incredible home. Built just 4 years ago, this home features 4 bedrooms, 2.5 baths, and a layout perfect for everyday living and entertaining. Walk into a versatile flex room with custom built-ins, ideal as a home office or playroom. Just past the flex room, you'll find a convenient powder room and access to the attached garage, all within the entry hallway. The open kitchen, dining, and living space features a large island, upgraded COREtec floors, and a custom electric fireplace with an elegant mantle. Step through the sliding glass doors to your entertainer's dream: a new PVC deck, outdoor kitchen with built-in grill, fridge, sink, outdoor TV, stamped concrete walkway, and fully fenced yard with irrigation. Upstairs, you'll find all 4 bedrooms, including a stunning primary suite with walk-in closet and spa-style bath with dual shower heads, body sprays, and stone tile accents. The upgraded laundry room includes cabinets, shelving, and a utility sink. Additional perks include a tankless hot water heater and Ring Alarm System.