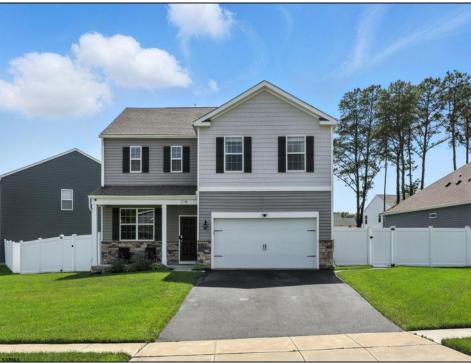

## **COMMENTS**

\*\*\*Open House Sat 7/12 11am-2pm\*\*\* Welcome to 218 Crystal Lake Drive, where style, comfort, and smart upgrades come together in one incredible home. Built just 4 years ago, this home features 4 bedrooms, 2.5 baths, and a layout perfect for everyday living and entertaining. Walk into a versatile flex room with custom built-ins, ideal as a home office or playroom. Just past the flex room, you'll find a convenient powder room and access to the attached garage, all within the entry hallway. The open kitchen, dining, and living space features a large island, upgraded COREtec floors, and a custom electric fireplace with an elegant mantle. Step through the sliding glass doors to your entertainer's dream: a new PVC deck, outdoor kitchen with built-in grill, fridge, sink, outdoor TV, stamped concrete walkway, and fully fenced yard with irrigation. Upstairs, you'll find all 4 bedrooms, including a stunning primary suite with walk-in closet and spa-style bath with dual shower heads, body sprays, and stone tile accents. The upgraded laundry room includes cabinets, shelving, and a utility sink. Additional perks include a tankless hot water heater and Ring Alarm System.