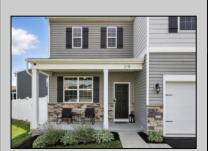

## **COMMENTS**

\*\*\*Open House Sat 7/12 11am-2pm\*\*\* Welcome to 218 Crystal Lake Drive, where style, comfort, and smart upgrades come together in one incredible home. Built just 4 years ago, this home features 4 bedrooms, 2.5 baths, and a layout perfect for everyday living and entertaining. Walk into a versatile flex room with custom built-ins, ideal as a home office or playroom. Just past the flex room, you'll find a convenient powder room and access to the attached garage, all within the entry hallway. The open kitchen, dining, and living space features a large island, upgraded COREtec floors, and a custom electric fireplace with an elegant mantle. Step through the sliding glass doors to your entertainer's dream: a new PVC deck, outdoor kitchen with built-in grill, fridge, sink, outdoor TV, stamped concrete walkway, and fully fenced yard with irrigation. Upstairs, you'll find all 4 bedrooms, including a stunning primary suite with walk-in closet and spa-style bath with dual shower heads, body sprays, and stone tile accents. The upgraded laundry room includes cabinets, shelving, and a utility sink. Additional perks include a tankless hot water heater and Ring Alarm System.