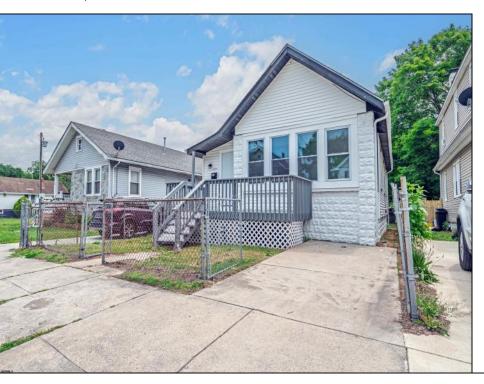

## **COMMENTS**

Updated & Move-In Ready in the Heart of Pleasantville! This charming 2-bedroom, 1-bath home offers a perfect blend of modern updates and classic comfort. Featuring a sunroom, formal living and dining rooms, and an updated kitchen with sleek cabinetry, it's ideal for both relaxing and entertaining. The renovated full bath and recessed lighting throughout add a warm, contemporary feel. Bonus features include a spacious, fenced backyard, partial unfinished basement, and an attic with potential for a third bedroom or loft. Located just minutes from downtown Pleasantville and the Black Horse Pike, with shopping, restaurants, and everyday conveniences nearby. Don't miss your chance to call this beautifully updated home yours — schedule your tour today!

| PROPERTY DETAILS                                                    |                                                 |                                   |                                      |
|---------------------------------------------------------------------|-------------------------------------------------|-----------------------------------|--------------------------------------|
| Exterior<br>Vinyl                                                   | OutsideFeatures<br>Fenced Yard<br>Porch         | ParkingGarage<br>None             | OtherRooms<br>Dining Room            |
| InteriorFeatures<br>Carbon Monoxide<br>Detector<br>Smoke/Fire Alarm | AppliancesIncluded<br>Gas Stove<br>Refrigerator | Basement<br>Partial<br>Unfinished | Heating<br>Forced Air<br>Gas-Natural |