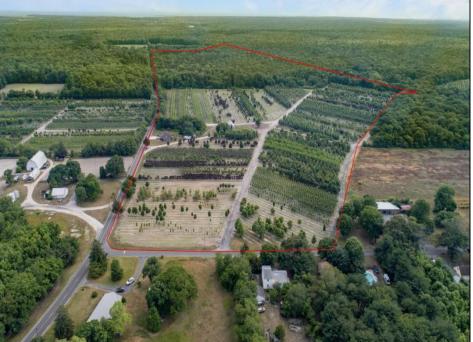

## **COMMENTS**

?? Welcome to Your Dream Farmstead! ???? Discover the perfect blend of peaceful country living and coastal convenience with this established, fully operational 76-acre farm located in the heart of Belleplain, Dennis Township—just 20 minutes from the beautiful beaches of Cape May County! This incredible property features: A spacious 3-bedroom, 2-bath home A barn (electric is not hooked up) Endless potential with fertile farmland ready for your vision Whether you're looking to run your own agricultural business, lease to a working farm, or simply enjoy the lifestyle, this property is already set up for success—with room to grow! ?? Location: Belleplain, Dennis Township – Cape May County ?? For more information or to schedule a private showing, contact Kaitlyn Lawlor directly. ?? A rare opportunity to own a slice of paradise near the shore while living the farm life you've always dreamed of!