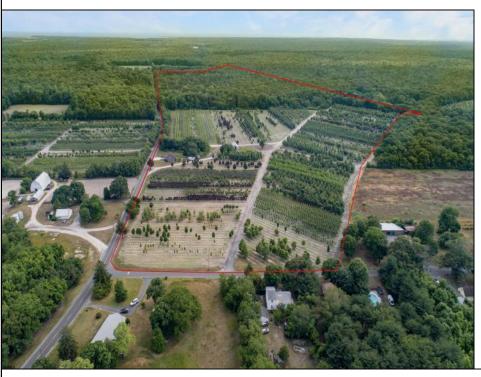

## **COMMENTS**

?? Welcome to Your Dream Farmstead! ???? Discover the perfect blend of peaceful country living and coastal convenience with this established, fully operational 76-acre farm located in the heart of Belleplain, Dennis Township-just 20 minutes from the beautiful beaches of Cape May County! This incredible property features: A spacious 3-bedroom, 2-bath home A barn ( electric is not hooked up ) Endless potential with fertile farmland ready for your vision Whether you're looking to run your own agricultural business, lease to a working farm, or simply enjoy the lifestyle, this property is already set up for success—with room to grow! ?? Location: Belleplain, Dennis Township - Cape May County ?? For more information or to schedule a private showing, contact Kaitlyn Lawlor directly. ?? A rare opportunity to own a slice of paradise near the shore while living the farm life you've always dreamed of!