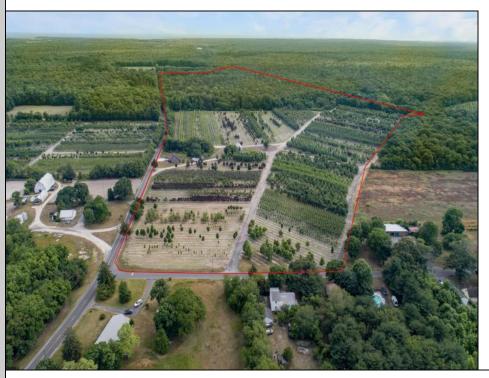

## **COMMENTS**

?? Welcome to Your Dream Farmstead! ???? Discover the perfect blend of peaceful country living and coastal convenience with this established, fully operational 76-acre farm located in the heart of Belleplain, Dennis Township-just 20 minutes from the beautiful beaches of Cape May County! This incredible property features: A spacious 3-bedroom, 2-bath home A barn ( electric is not hooked up ) Endless potential with fertile farmland ready for your vision Whether you're looking to run your own agricultural business, lease to a working farm, or simply enjoy the lifestyle, this property is already set up for success—with room to grow! ?? Location: Belleplain, Dennis Township - Cape May County ?? For more information or to schedule a private showing, contact Kaitlyn Lawlor directly. ?? A rare opportunity to own a slice of paradise near the shore while living the farm life you've always dreamed of!