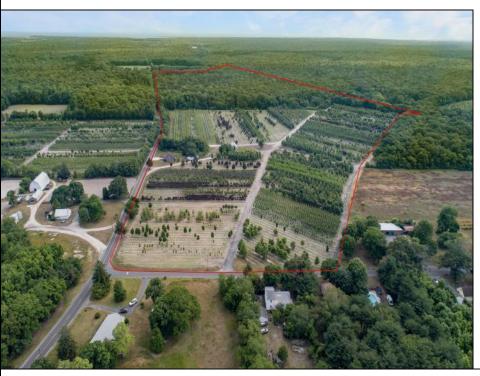

## **COMMENTS**

?? Welcome to Your Dream Farmstead! ???? Discover the perfect blend of peaceful country living and coastal convenience with this established, fully operational 76-acre farm located in the heart of Belleplain, Dennis Township—just 20 minutes from the beautiful beaches of Cape May County! This incredible property features: A spacious 3-bedroom, 2-bath home A barn (electric is not hooked up) Endless potential with fertile farmland ready for your vision Whether you're looking to run your own agricultural business, lease to a working farm, or simply enjoy the lifestyle, this property is already set up for success—with room to grow! ?? Location: Belleplain, Dennis Township – Cape May County ?? For more information or to schedule a private showing, contact Kaitlyn Lawlor directly. ?? A rare opportunity to own a slice of paradise near the shore while living the farm life you've always dreamed of!