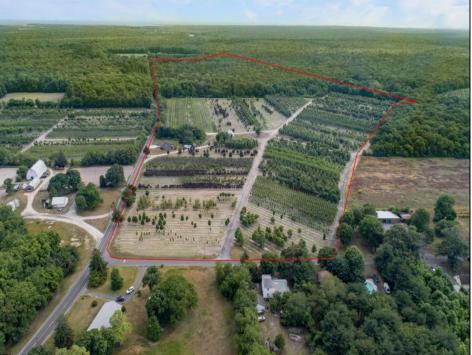

## COMMENTS

?? Welcome to Your Dream Farmstead! ???? Discover the perfect blend of peaceful country living and coastal convenience with this established, fully operational 76-acre farm located in the heart of Belleplain, Dennis Township—just 20 minutes from the beautiful beaches of Cape May County! This incredible property features: A spacious 3-bedroom, 2-bath home A barn (electric is not hooked up) Endless potential with fertile farmland ready for your vision Whether you're looking to run your own agricultural business, lease to a working farm, or simply enjoy the lifestyle, this property is already set up for success—with room to grow! ?? Location: Belleplain, Dennis Township – Cape May County ?? For more information or to schedule a private showing, contact Kaitlyn Lawlor directly. ?? A rare opportunity to own a slice of paradise near the shore while living the farm life you've always dreamed of!