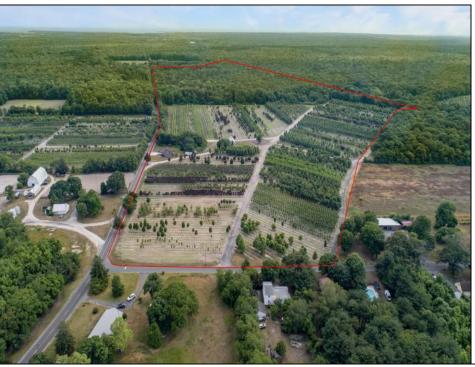

## **COMMENTS**

?? Welcome to Your Dream Farmstead! ???? Discover the perfect blend of peaceful country living and coastal convenience with this established, fully operational 76-acre farm located in the heart of Belleplain, Dennis Township—just 20 minutes from the beautiful beaches of Cape May County! This incredible property features: A spacious 3-bedroom, 2-bath home A barn (electric is not hooked up) Endless potential with fertile farmland ready for your vision Whether you're looking to run your own agricultural business, lease to a working farm, or simply enjoy the lifestyle, this property is already set up for success—with room to grow! ?? Location: Belleplain, Dennis Township – Cape May County ?? For more information or to schedule a private showing, contact Kaitlyn Lawlor directly. ?? A rare opportunity to own a slice of paradise near the shore while living the farm life you've always dreamed of!