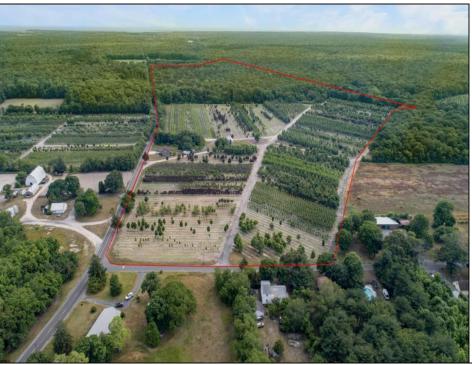

## **COMMENTS**

?? Welcome to Your Dream Farmstead! ???? Discover the perfect blend of peaceful country living and coastal convenience with this established, fully operational 76-acre farm located in the heart of Belleplain, Dennis Township-just 20 minutes from the beautiful beaches of Cape May County! This incredible property features: A spacious 3-bedroom, 2-bath home A barn ( electric is not hooked up ) Endless potential with fertile farmland ready for your vision Whether you're looking to run your own agricultural business, lease to a working farm, or simply enjoy the lifestyle, this property is already set up for success—with room to grow! ?? Location: Belleplain, Dennis Township - Cape May County ?? For more information or to schedule a private showing, contact Kaitlyn Lawlor directly. ?? A rare opportunity to own a slice of paradise near the shore while living the farm life you've always dreamed of!