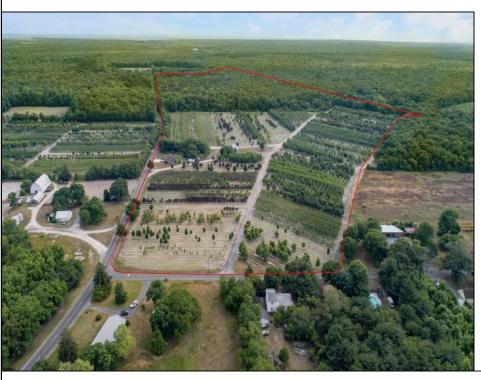

## **COMMENTS**

?? Welcome to Your Dream Farmstead! ???? Discover the perfect blend of peaceful country living and coastal convenience with this established, fully operational 76-acre farm located in the heart of Belleplain, Dennis Township-just 20 minutes from the beautiful beaches of Cape May County! This incredible property features: A spacious 3-bedroom, 2-bath home A barn ( electric is not hooked up ) Endless potential with fertile farmland ready for your vision Whether you're looking to run your own agricultural business, lease to a working farm, or simply enjoy the lifestyle, this property is already set up for success—with room to grow! ?? Location: Belleplain, Dennis Township - Cape May County ?? For more information or to schedule a private showing, contact Kaitlyn Lawlor directly. ?? A rare opportunity to own a slice of paradise near the shore while living the farm life you've always dreamed of!