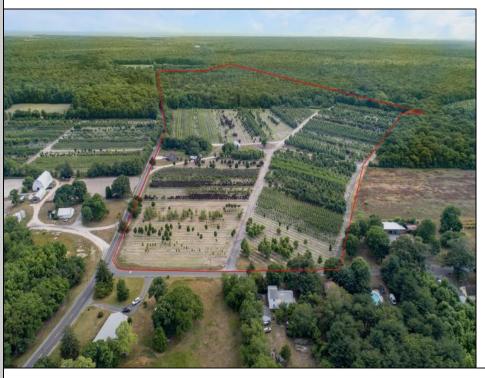

## **COMMENTS**

?? Welcome to Your Dream Farmstead! ???? Discover the perfect blend of peaceful country living and coastal convenience with this established, fully operational 76-acre farm located in the heart of Belleplain, Dennis Township—just 20 minutes from the beautiful beaches of Cape May County! This incredible property features: A spacious 3-bedroom, 2-bath home A barn (electric is not hooked up) Endless potential with fertile farmland ready for your vision Whether you're looking to run your own agricultural business, lease to a working farm, or simply enjoy the lifestyle, this property is already set up for success—with room to grow! ?? Location: Belleplain, Dennis Township – Cape May County ?? For more information or to schedule a private showing, contact Kaitlyn Lawlor directly. ?? A rare opportunity to own a slice of paradise near the shore while living the farm life you've always dreamed of!