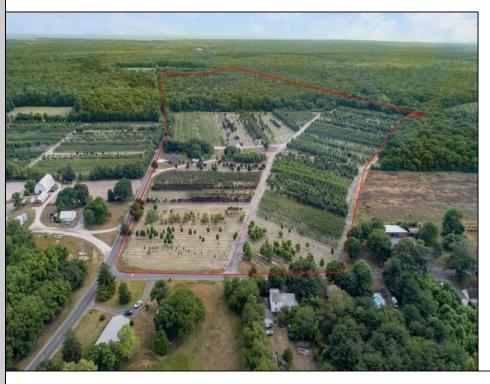

## **COMMENTS**

?? Welcome to Your Dream Farmstead! ???? Discover the perfect blend of peaceful country living and coastal convenience with this established, fully operational 76-acre farm located in the heart of Belleplain, Dennis Township—just 20 minutes from the beautiful beaches of Cape May County! This incredible property features: A spacious 3-bedroom, 2-bath home A barn (electric is not hooked up) Endless potential with fertile farmland ready for your vision Whether you're looking to run your own agricultural business, lease to a working farm, or simply enjoy the lifestyle, this property is already set up for success—with room to grow! ?? Location: Belleplain, Dennis Township – Cape May County ?? For more information or to schedule a private showing, contact Kaitlyn Lawlor directly. ?? A rare opportunity to own a slice of paradise near the shore while living the farm life you've always dreamed of!