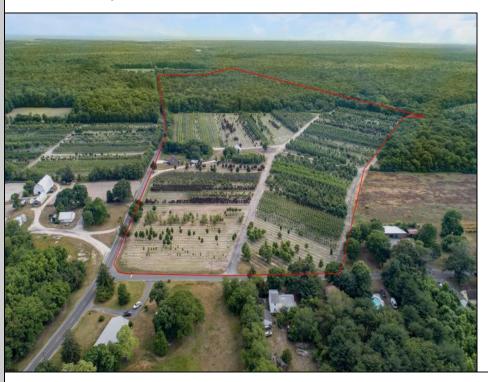

## **COMMENTS**

?? Welcome to Your Dream Farmstead! ???? Discover the perfect blend of peaceful country living and coastal convenience with this established, fully operational 76-acre farm located in the heart of Belleplain, Dennis Township—just 20 minutes from the beautiful beaches of Cape May County! This incredible property features: A spacious 3-bedroom, 2-bath home A barn (electric is not hooked up) Endless potential with fertile farmland ready for your vision Whether you're looking to run your own agricultural business, lease to a working farm, or simply enjoy the lifestyle, this property is already set up for success—with room to grow! ?? Location: Belleplain, Dennis Township – Cape May County ?? For more information or to schedule a private showing, contact Kaitlyn Lawlor directly. ?? A rare opportunity to own a slice of paradise near the shore while living the farm life you've always dreamed of!