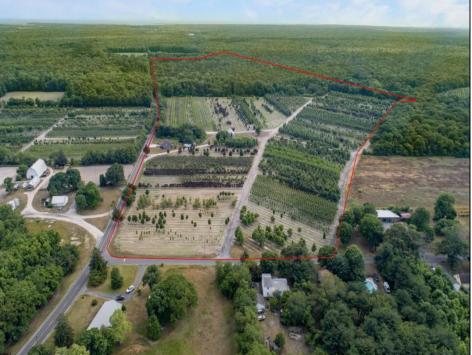

## COMMENTS

?? Welcome to Your Dream Farmstead! ???? Discover the perfect blend of peaceful country living and coastal convenience with this established, fully operational 76-acre farm located in the heart of Belleplain, Dennis Township—just 20 minutes from the beautiful beaches of Cape May County! This incredible property features: A spacious 3-bedroom, 2-bath home A barn (electric is not hooked up) Endless potential with fertile farmland ready for your vision Whether you're looking to run your own agricultural business, lease to a working farm, or simply enjoy the lifestyle, this property is already set up for success—with room to grow! ?? Location: Belleplain, Dennis Township – Cape May County ?? For more information or to schedule a private showing, contact Kaitlyn Lawlor directly. ?? A rare opportunity to own a slice of paradise near the shore while living the farm life you've always dreamed of!