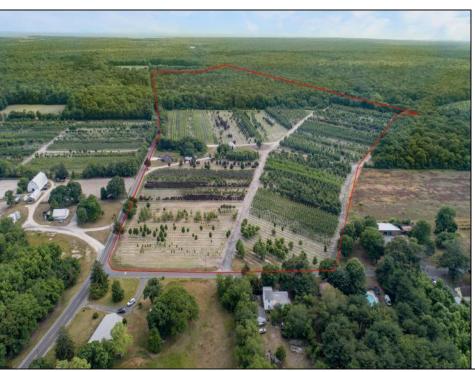

## **COMMENTS**

?? Welcome to Your Dream Farmstead! ???? Discover the perfect blend of peaceful country living and coastal convenience with this established, fully operational 76-acre farm located in the heart of Belleplain, Dennis Township—just 20 minutes from the beautiful beaches of Cape May County! This incredible property features: A spacious 3-bedroom, 2-bath home A barn (electric is not hooked up) Endless potential with fertile farmland ready for your vision Whether you're looking to run your own agricultural business, lease to a working farm, or simply enjoy the lifestyle, this property is already set up for success—with room to grow! ?? Location: Belleplain, Dennis Township – Cape May County ?? For more information or to schedule a private showing, contact Kaitlyn Lawlor directly. ?? A rare opportunity to own a slice of paradise near the shore while living the farm life you've always dreamed of!