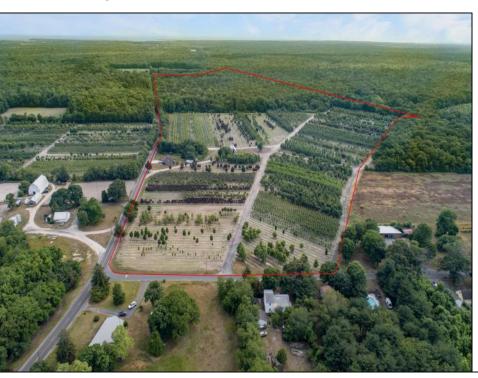

## **COMMENTS**

?? Welcome to Your Dream Farmstead! ???? Discover the perfect blend of peaceful country living and coastal convenience with this established, fully operational 76-acre farm located in the heart of Belleplain, Dennis Township—just 20 minutes from the beautiful beaches of Cape May County! This incredible property features: A spacious 3-bedroom, 2-bath home A barn (electric is not hooked up) Endless potential with fertile farmland ready for your vision Whether you're looking to run your own agricultural business, lease to a working farm, or simply enjoy the lifestyle, this property is already set up for success—with room to grow! ?? Location: Belleplain, Dennis Township – Cape May County ?? For more information or to schedule a private showing, contact Kaitlyn Lawlor directly. ?? A rare opportunity to own a slice of paradise near the shore while living the farm life you've always dreamed of!