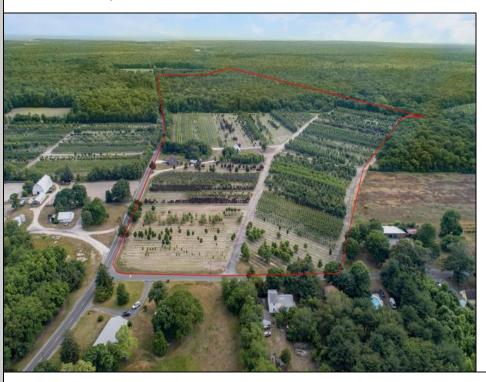

## **COMMENTS**

?? Welcome to Your Dream Farmstead! ???? Discover the perfect blend of peaceful country living and coastal convenience with this established, fully operational 76-acre farm located in the heart of Belleplain, Dennis Township-just 20 minutes from the beautiful beaches of Cape May County! This incredible property features: A spacious 3-bedroom, 2-bath home A barn ( electric is not hooked up ) Endless potential with fertile farmland ready for your vision Whether you're looking to run your own agricultural business, lease to a working farm, or simply enjoy the lifestyle, this property is already set up for success—with room to grow! ?? Location: Belleplain, Dennis Township - Cape May County ?? For more information or to schedule a private showing, contact Kaitlyn Lawlor directly. ?? A rare opportunity to own a slice of paradise near the shore while living the farm life you've always dreamed of!