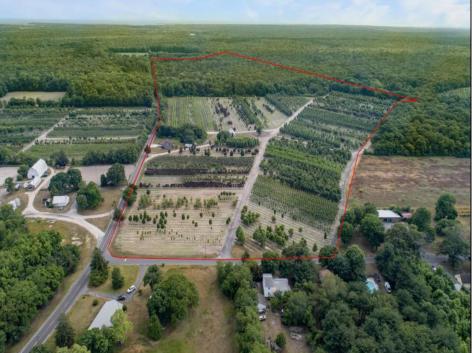

## COMMENTS

?? Welcome to Your Dream Farmstead! ???? Discover the perfect blend of peaceful country living and coastal convenience with this established, fully operational 76-acre farm located in the heart of Belleplain, Dennis Township—just 20 minutes from the beautiful beaches of Cape May County! This incredible property features: A spacious 3-bedroom, 2-bath home A barn (electric is not hooked up) Endless potential with fertile farmland ready for your vision Whether you're looking to run your own agricultural business, lease to a working farm, or simply enjoy the lifestyle, this property is already set up for success—with room to grow! ?? Location: Belleplain, Dennis Township – Cape May County ?? For more information or to schedule a private showing, contact Kaitlyn Lawlor directly. ?? A rare opportunity to own a slice of paradise near the shore while living the farm life you've always dreamed of!