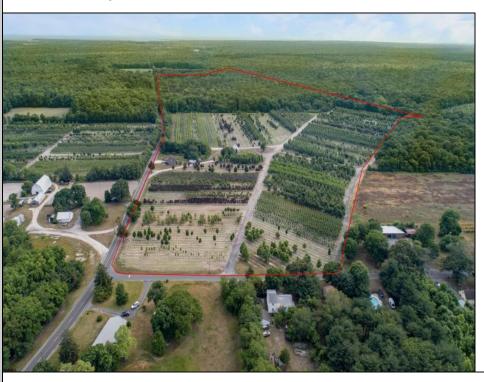

## **COMMENTS**

?? Welcome to Your Dream Farmstead! ???? Discover the perfect blend of peaceful country living and coastal convenience with this established, fully operational 76-acre farm located in the heart of Belleplain, Dennis Township—just 20 minutes from the beautiful beaches of Cape May County! This incredible property features: A spacious 3-bedroom, 2-bath home A barn (electric is not hooked up) Endless potential with fertile farmland ready for your vision Whether you're looking to run your own agricultural business, lease to a working farm, or simply enjoy the lifestyle, this property is already set up for success—with room to grow! ?? Location: Belleplain, Dennis Township – Cape May County ?? For more information or to schedule a private showing, contact Kaitlyn Lawlor directly. ?? A rare opportunity to own a slice of paradise near the shore while living the farm life you've always dreamed of!