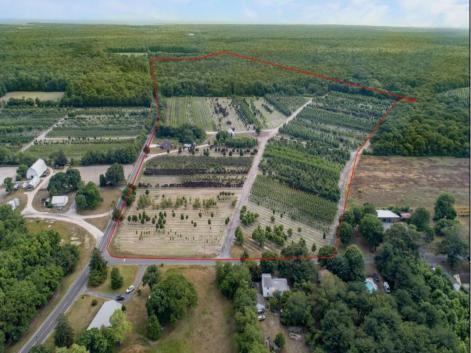

## COMMENTS

?? Welcome to Your Dream Farmstead! ???? Discover the perfect blend of peaceful country living and coastal convenience with this established, fully operational 76-acre farm located in the heart of Belleplain, Dennis Township—just 20 minutes from the beautiful beaches of Cape May County! This incredible property features: A spacious 3-bedroom, 2-bath home A barn (electric is not hooked up) Endless potential with fertile farmland ready for your vision Whether you're looking to run your own agricultural business, lease to a working farm, or simply enjoy the lifestyle, this property is already set up for success—with room to grow! ?? Location: Belleplain, Dennis Township – Cape May County ?? For more information or to schedule a private showing, contact Kaitlyn Lawlor directly. ?? A rare opportunity to own a slice of paradise near the shore while living the farm life you've always dreamed of!