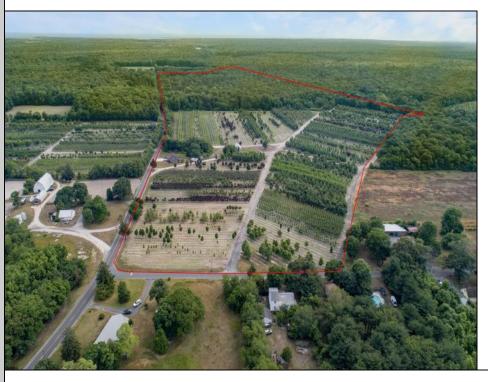

## **COMMENTS**

?? Welcome to Your Dream Farmstead! ???? Discover the perfect blend of peaceful country living and coastal convenience with this established, fully operational 76-acre farm located in the heart of Belleplain, Dennis Township—just 20 minutes from the beautiful beaches of Cape May County! This incredible property features: A spacious 3-bedroom, 2-bath home A barn (electric is not hooked up) Endless potential with fertile farmland ready for your vision Whether you're looking to run your own agricultural business, lease to a working farm, or simply enjoy the lifestyle, this property is already set up for success—with room to grow! ?? Location: Belleplain, Dennis Township – Cape May County ?? For more information or to schedule a private showing, contact Kaitlyn Lawlor directly. ?? A rare opportunity to own a slice of paradise near the shore while living the farm life you've always dreamed of!