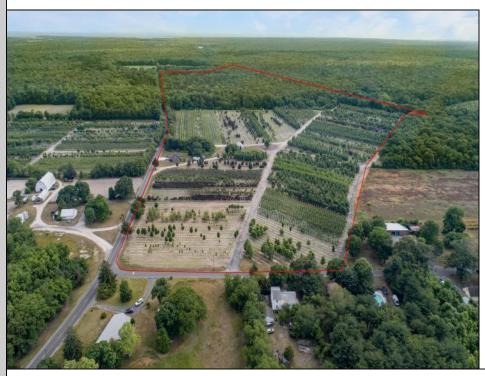

## **COMMENTS**

?? Welcome to Your Dream Farmstead! ???? Discover the perfect blend of peaceful country living and coastal convenience with this established, fully operational 76-acre farm located in the heart of Belleplain, Dennis Township-just 20 minutes from the beautiful beaches of Cape May County! This incredible property features: A spacious 3-bedroom, 2-bath home A barn ( electric is not hooked up ) Endless potential with fertile farmland ready for your vision Whether you're looking to run your own agricultural business, lease to a working farm, or simply enjoy the lifestyle, this property is already set up for success—with room to grow! ?? Location: Belleplain, Dennis Township - Cape May County ?? For more information or to schedule a private showing, contact Kaitlyn Lawlor directly. ?? A rare opportunity to own a slice of paradise near the shore while living the farm life you've always dreamed of!