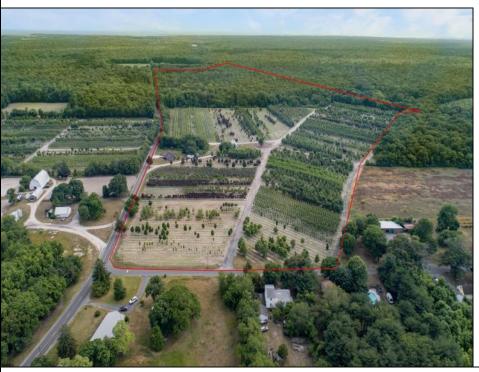

## **COMMENTS**

?? Welcome to Your Dream Farmstead! ???? Discover the perfect blend of peaceful country living and coastal convenience with this established, fully operational 76-acre farm located in the heart of Belleplain, Dennis Township—just 20 minutes from the beautiful beaches of Cape May County! This incredible property features: A spacious 3-bedroom, 2-bath home A barn (electric is not hooked up) Endless potential with fertile farmland ready for your vision Whether you're looking to run your own agricultural business, lease to a working farm, or simply enjoy the lifestyle, this property is already set up for success—with room to grow! ?? Location: Belleplain, Dennis Township – Cape May County ?? For more information or to schedule a private showing, contact Kaitlyn Lawlor directly. ?? A rare opportunity to own a slice of paradise near the shore while living the farm life you've always dreamed of!