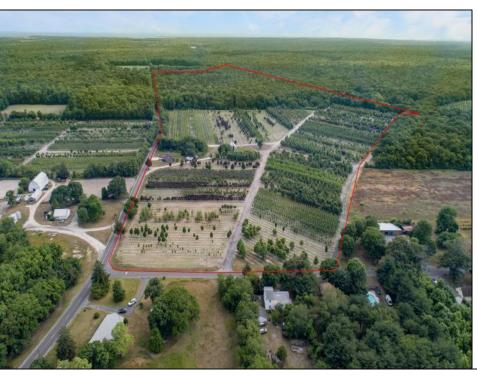

## **COMMENTS**

?? Welcome to Your Dream Farmstead! ???? Discover the perfect blend of peaceful country living and coastal convenience with this established, fully operational 76-acre farm located in the heart of Belleplain, Dennis Township—just 20 minutes from the beautiful beaches of Cape May County! This incredible property features: A spacious 3-bedroom, 2-bath home A barn (electric is not hooked up) Endless potential with fertile farmland ready for your vision Whether you're looking to run your own agricultural business, lease to a working farm, or simply enjoy the lifestyle, this property is already set up for success—with room to grow! ?? Location: Belleplain, Dennis Township – Cape May County ?? For more information or to schedule a private showing, contact Kaitlyn Lawlor directly. ?? A rare opportunity to own a slice of paradise near the shore while living the farm life you've always dreamed of!