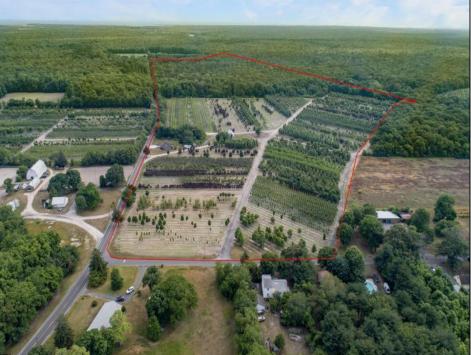

## COMMENTS

?? Welcome to Your Dream Farmstead! ???? Discover the perfect blend of peaceful country living and coastal convenience with this established, fully operational 76-acre farm located in the heart of Belleplain, Dennis Township—just 20 minutes from the beautiful beaches of Cape May County! This incredible property features: A spacious 3-bedroom, 2-bath home A barn (electric is not hooked up) Endless potential with fertile farmland ready for your vision Whether you're looking to run your own agricultural business, lease to a working farm, or simply enjoy the lifestyle, this property is already set up for success—with room to grow! ?? Location: Belleplain, Dennis Township – Cape May County ?? For more information or to schedule a private showing, contact Kaitlyn Lawlor directly. ?? A rare opportunity to own a slice of paradise near the shore while living the farm life you've always dreamed of!