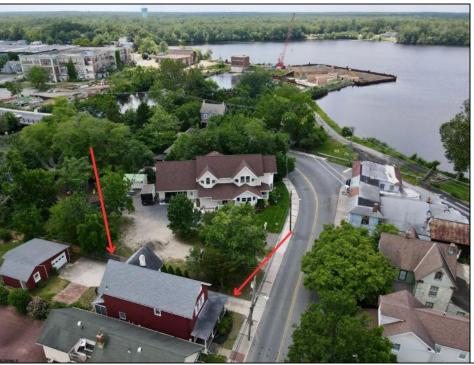

## **COMMENTS**

Welcome to the heart of historic Mays Landing, where charm meets WATERFRONT living! This 2 bedroom, 1 bath gem sits right on the Greater Egg Harbor River and is also just steps from Lake Lenape, and comes with its very own private dock! Launch your boat or jet ski from the backyard and cruise all the way to the Atlantic Ocean for a little getaway! Originally a 3 bedroom home, it can easily be converted back, or enjoy the extra space for a home office or oversized primary suite. The kitchen has been beautifully renovated, blending modern updates with cozy character. Need storage? You've got it! With a walk-up attic, full basement, and a detached one car garage, you\'ll have room for all of the tools, toys or hobbies. Watch local parades go by from your classic front porch, or kick back in the screened-in back porch with year-round river views. The secluded backyard is perfect for relaxing, entertaining, or just soaking in the sounds of nature near the dam. This victorian home is packed with personality, potential, and an unbeatable location in the center of town. Whether you\'re looking for full-time charm or the perfect weekend escape! This one checks all the boxes, don/t miss this opportunity to experience waterfront living right in the center of town!