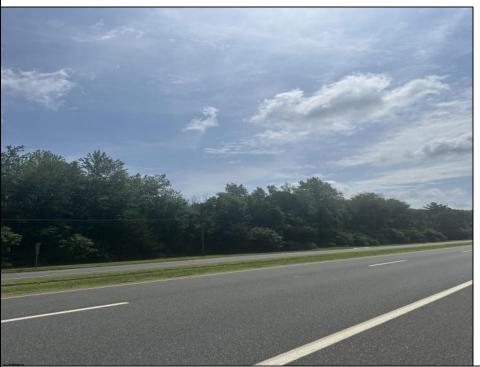

## **COMMENTS**

Vacant Land for Sale – Prime Location in Mullica, NJ Exceptional investment opportunity! This 9.33-acre parcel is located on a major highway in Mullica, New Jersey, offering excellent visibility and accessibility. Approximately 80% of the land is designated wetlands, making it a potential candidate for Density Transfer, subject to approval by the Pinelands Commission. The property is being sold as-is, and buyers are encouraged to conduct their own due diligence regarding development possibilities and permitted uses. Whether you\re looking for a long-term investment, environmental credits, or exploring development under regional planning guidelines, this property presents strong potential. Ask ChatGPT