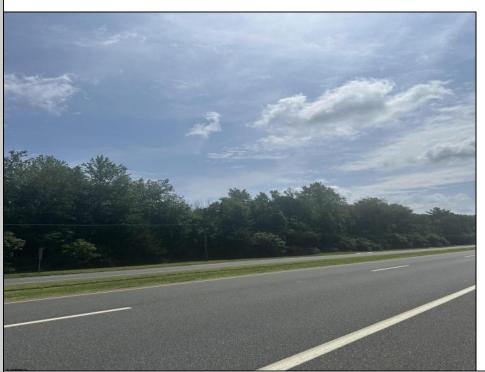

## **COMMENTS**

Vacant Land for Sale – Prime Location in Mullica, NJ Exceptional investment opportunity! This 9.33-acre parcel is located on a major highway in Mullica, New Jersey, offering excellent visibility and accessibility. Approximately 80% of the land is designated wetlands, making it a potential candidate for Density Transfer, subject to approval by the Pinelands Commission. The property is being sold as-is, and buyers are encouraged to conduct their own due diligence regarding development possibilities and permitted uses. Whether you\re looking for a long-term investment, environmental credits, or exploring development under regional planning guidelines, this property presents strong potential. Ask ChatGPT