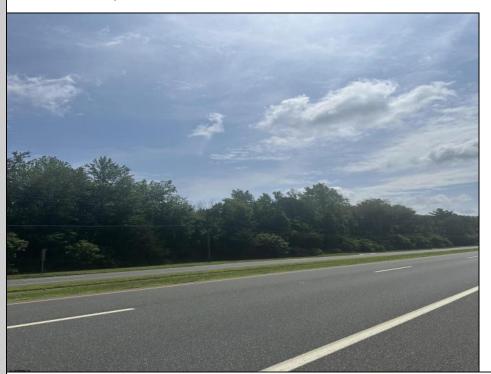

## **COMMENTS**

Vacant Land for Sale – Prime Location in Mullica, NJ Exceptional investment opportunity! This 9.33-acre parcel is located on a major highway in Mullica, New Jersey, offering excellent visibility and accessibility. Approximately 80% of the land is designated wetlands, making it a potential candidate for Density Transfer, subject to approval by the Pinelands Commission. The property is being sold as-is, and buyers are encouraged to conduct their own due diligence regarding development possibilities and permitted uses. Whether you're looking for a long-term investment, environmental credits, or exploring development under regional planning guidelines, this property presents strong potential. its in a DVC and R-dd zone Ask ChatGPT