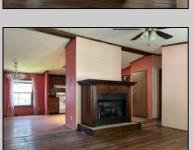

## **COMMENTS**

Welcome to this spacious double wide mobile home in Tilton Terrace! The beautiful fireplace in the living room will be the first thing you notice as you enter the home. There are 3 large bedrooms as well as 2 full bathrooms and wide hallways. There is plenty of natural light, enhanced by a skylight in the kitchen allowing the sun to stream in! The high ceilings and open floor layout add to the expansiveness of this home. You will also be impressed by the closet space and abundance of storage areas throughout; along with a shed on the property. A full dining room, with chandelier lighting, leads to a bonus recreation room with a wood burning stove. Washer and dryer are included and are located in a separate utility room. A concrete driveway can accommodate 2 vehicles. Tilton Terrace is a professionally managed friendly, welcoming community. The monthly lot rent (TBD - approximately anticipated to be between \$850-\$900) includes water, septic, trash pick-up, and property taxes, Buyers must be approved by the park. Please see their website, https://horizonlandmgmt.com, for additional information! The home needs some TLC and is being sold completely AS-IS!!