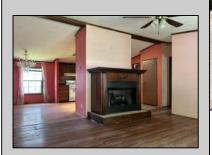

## **COMMENTS**

Welcome to this spacious double wide mobile home in Tilton Terrace! The beautiful fireplace in the living room will be the first thing you notice as you enter the home. There are 3 large bedrooms as well as 2 full bathrooms and wide hallways. There is plenty of natural light, enhanced by a skylight in the kitchen allowing the sun to stream in! The high ceilings and open floor layout add to the expansiveness of this home. You will also be impressed by the closet space and abundance of storage areas throughout; along with a shed on the property. A full dining room, with chandelier lighting, leads to a bonus recreation room with a wood burning stove. Washer and dryer are included and are located in a separate utility room. A concrete driveway can accommodate 2 vehicles. Tilton Terrace is a professionally managed friendly, welcoming community. The monthly lot rent (TBD - approximately anticipated to be between \$850-\$900) includes water, septic, trash pick-up, and property taxes, Buyers must be approved by the park. Please see their website, https://horizonlandmgmt.com, for additional information! The home needs some TLC and is being sold completely AS-IS!!