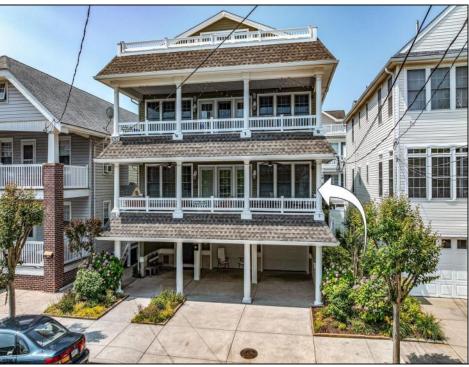

## **COMMENTS**

Welcome to 826 Second Street Unit A, this over-sized oceanside oasis is located in Ocean City\'s desirable Northend/Boardwalk neighborhood. Located just steps from the beach and

| boardwark, this 4 bedroom, 2.5 bathroom boasts over 1,625 square feet of living space with an     |                 |             |                  |
|---------------------------------------------------------------------------------------------------|-----------------|-------------|------------------|
| open floor plan, a gourmet kitchen, rich hardwood floors, spa-like tiled bathrooms, ample outdoor |                 |             |                  |
| space with large decks and much more.                                                             |                 |             |                  |
| PROPERTY DETAILS                                                                                  |                 |             |                  |
| Exterior                                                                                          | ParkingGarage   | OtherRooms  | InteriorFeatures |
| Vinyl                                                                                             | Attached Garage | Dining Area | Fireplace(s)     |