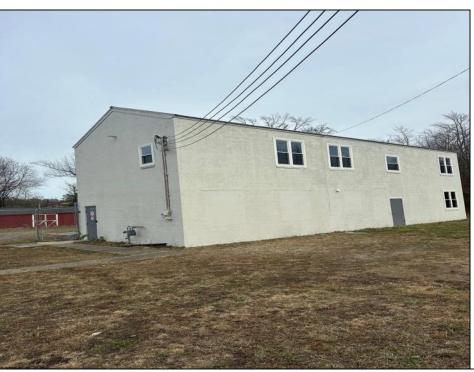

## **COMMENTS**

Spacious warehouse with a new roof, windows, bathroom, and huge new chain link fence storage yard. Freshly painted interior and exterior ready to be outfitted to suit your needs. All utilities are ready to go. The property also has a large shed and exterior concrete slab which are very useful. Seller is listed to sell but would entertain offers to lease. Almost 3000 Sqft of warehouse ready to serve your business needs! Give me a call today to come take a look!!