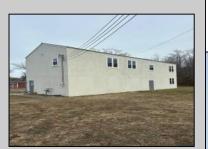

## **COMMENTS**

Spacious warehouse with a new roof, windows, bathroom, and huge new chain link fence storage yard. Freshly painted interior and exterior ready to be outfitted to suit your needs. All utilities are ready to go. The property also has a large shed and exterior concrete slab which are very useful. Seller is listed to sell but would entertain offers to lease. Almost 3000 Sqft of warehouse ready to serve your business needs! Give me a call today to come take a look!!