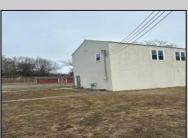

## **COMMENTS**

Spacious warehouse with a new roof, windows, bathroom, and huge new chain link fence storage yard. Freshly painted interior and exterior ready to be outfitted to suit your needs. All utilities are ready to go. The property also has a large shed and exterior concrete slab which are very useful. Seller is listed to sell but would entertain offers to lease. Almost 3000 Sqft of warehouse ready to serve your business needs! Give me a call today to come take a look!!