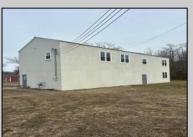

## **COMMENTS**

Spacious warehouse with a new roof, windows, bathroom, and huge new chain link fence storage yard. Freshly painted interior and exterior ready to be outfitted to suit your needs. All utilities are ready to go. The property also has a large shed and exterior concrete slab which are very useful. Seller is listed to sell but would entertain offers to lease. Almost 3000 Sqft of warehouse ready to serve your business needs! Give me a call today to come take a look!!