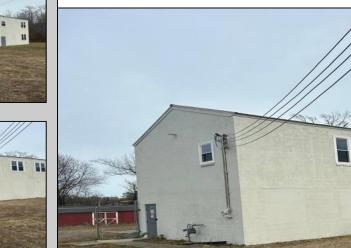

## COMMENTS

Spacious warehouse with a new roof, windows, bathroom, and huge new chain link fence storage yard. Freshly painted interior and exterior ready to be outfitted to suit your needs. All utilities are ready to go. The property also has a large shed and exterior concrete slab which are very useful. Seller is listed to sell but would entertain offers to lease. Almost 3000 Sqft of warehouse ready to serve your business needs! Give me a call today to come take a look!! **PROPERTY DETAILS** 