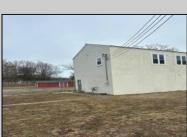

## **COMMENTS**

Spacious warehouse with a new roof, windows, bathroom, and huge new chain link fence storage yard. Freshly painted interior and exterior ready to be outfitted to suit your needs. All utilities are ready to go. The property also has a large shed and exterior concrete slab which are very useful. Seller is listed to sell but would entertain offers to lease. Almost 3000 Sqft of warehouse ready to serve your business needs! Give me a call today to come take a look!!