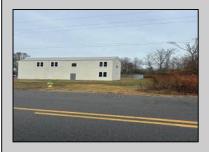

## **COMMENTS**

Spacious warehouse with a new roof, windows, bathroom, and huge new chain link fence storage yard. Freshly painted interior and exterior ready to be outfitted to suit your needs. All utilities are ready to go. The property also has a large shed and exterior concrete slab which are very useful. Seller is listed to sell but would entertain offers to lease. Almost 3000 Sqft of warehouse ready to serve your business needs! Give me a call today to come take a look!!