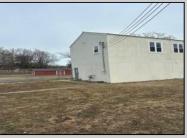

## **COMMENTS**

Spacious warehouse with a new roof, windows, bathroom, and huge new chain link fence storage yard. Freshly painted interior and exterior ready to be outfitted to suit your needs. All utilities are ready to go. The property also has a large shed and exterior concrete slab which are very useful. Seller is listed to sell but would entertain offers to lease. Almost 3000 Sqft of warehouse ready to serve your business needs! Give me a call today to come take a look!!