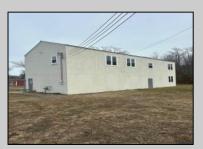

## **COMMENTS**

Spacious warehouse with a new roof, windows, bathroom, and huge new chain link fence storage yard. Freshly painted interior and exterior ready to be outfitted to suit your needs. All utilities are ready to go. The property also has a large shed and exterior concrete slab which are very useful. Seller is listed to sell but would entertain offers to lease. Almost 3000 Sqft of warehouse ready to serve your business needs! Give me a call today to come take a look!!