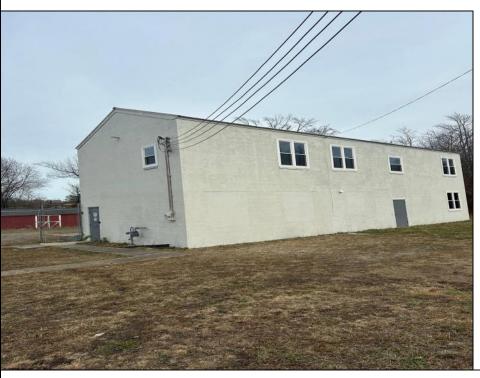

## **COMMENTS**

Spacious warehouse with a new roof, windows, bathroom, and huge new chain link fence storage yard. Freshly painted interior and exterior ready to be outfitted to suit your needs. All utilities are ready to go. The property also has a large shed and exterior concrete slab which are very useful. Seller is listed to sell but would entertain offers to lease. Almost 3000 Sqft of warehouse ready to serve your business needs! Give me a call today to come take a look!!