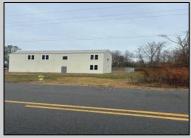

## **COMMENTS**

Spacious warehouse with a new roof, windows, bathroom, and huge new chain link fence storage yard. Freshly painted interior and exterior ready to be outfitted to suit your needs. All utilities are ready to go. The property also has a large shed and exterior concrete slab which are very useful. Seller is listed to sell but would entertain offers to lease. Almost 3000 Sqft of warehouse ready to serve your business needs! Give me a call today to come take a look!!