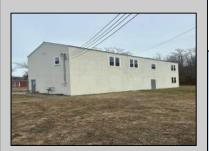

## **COMMENTS**

Spacious warehouse with a new roof, windows, bathroom, and huge new chain link fence storage yard. Freshly painted interior and exterior ready to be outfitted to suit your needs. All utilities are ready to go. The property also has a large shed and exterior concrete slab which are very useful. Seller is listed to sell but would entertain offers to lease. Almost 3000 Sqft of warehouse ready to serve your business needs! Give me a call today to come take a look!!