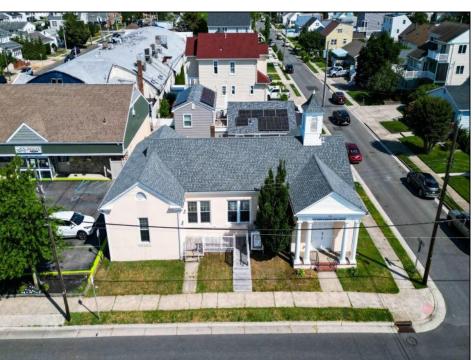

## **COMMENTS**

Nestled in the heart of Ventnor Heights, this unique property sits on a beautiful 50x80 corner lot, offering a rare blend of character, space, and location. Formerly a church and now operating as a Chapel and a youth center, the building retains its charm while offering versatile potential for future use. Situated directly next to a local supermarket and surrounded by a vibrant community, this location provides excellent visibility and accessibility. Whether you're looking to continue its community-focused mission or repurpose the space for residential or commercial use(subject to zoning approvals), 300 N Dudley offers a one-of-a-kind opportunity in one of Ventnor's most desirable neighborhoods.