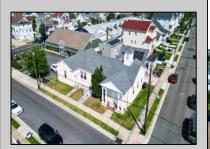

## **COMMENTS**

Nestled in the heart of Ventnor Heights, this unique property sits on a beautiful 50x80 corner lot, offering a rare blend of character, space, and location. Formerly a church and now operating as a Chapel and a youth center, the building retains its charm while offering versatile potential for future use. Situated directly next to a local supermarket and surrounded by a vibrant community, this location provides excellent visibility and accessibility. Whether you're looking to continue its community-focused mission or repurpose the space for residential or commercial use(subject to zoning approvals), 300 N Dudley offers a one-of-a-kind opportunity in one of Ventnor's most desirable neighborhoods.