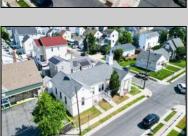

## **COMMENTS**

Nestled in the heart of Ventnor Heights, this unique property sits on a beautiful 50x80 corner lot, offering a rare blend of character, space, and location. Formerly a church and now operating as a Chapel and a youth center, the building retains its charm while offering versatile potential for future use. Situated directly next to a local supermarket and surrounded by a vibrant community, this location provides excellent visibility and accessibility. Whether you're looking to continue its community-focused mission or repurpose the space for residential or commercial use(subject to zoning approvals), 300 N Dudley offers a one-of-a-kind opportunity in one of Ventnor's most desirable neighborhoods.