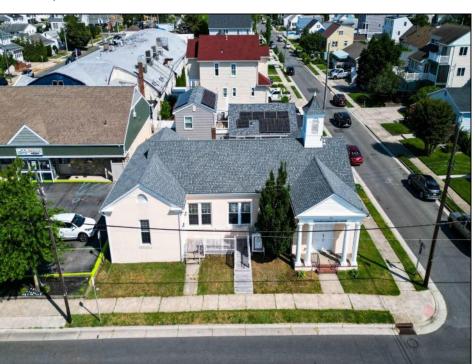

## **COMMENTS**

Nestled in the heart of Ventnor Heights, this unique property sits on a beautiful 50x80 corner lot, offering a rare blend of character, space, and location. Formerly a church and now operating as a Chapel and a youth center, the building retains its charm while offering versatile potential for future use. Situated directly next to a local supermarket and surrounded by a vibrant community, this location provides excellent visibility and accessibility. Whether you're looking to continue its community-focused mission or repurpose the space for residential or commercial use(subject to zoning approvals), 300 N Dudley offers a one-of-a-kind opportunity in one of Ventnor's most desirable neighborhoods.