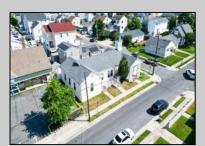

## **COMMENTS**

Nestled in the heart of Ventnor Heights, this unique property sits on a beautiful 50x80 corner lot, offering a rare blend of character, space, and location. Formerly a church and now operating as a Chapel and a youth center, the building retains its charm while offering versatile potential for future use. Situated directly next to a local supermarket and surrounded by a vibrant community, this location provides excellent visibility and accessibility. Whether you're looking to continue its community-focused mission or repurpose the space for residential or commercial use(subject to zoning approvals), 300 N Dudley offers a one-of-a-kind opportunity in one of Ventnor's most desirable neighborhoods.