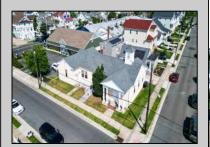

## **COMMENTS**

Nestled in the heart of Ventnor Heights, this unique property sits on a beautiful 50x80 corner lot, offering a rare blend of character, space, and location. Formerly a church and now operating as a Chapel and a youth center, the building retains its charm while offering versatile potential for future use. Situated directly next to a local supermarket and surrounded by a vibrant community, this location provides excellent visibility and accessibility. Whether you're looking to continue its community-focused mission or repurpose the space for residential or commercial use(subject to zoning approvals), 300 N Dudley offers a one-of-a-kind opportunity in one of Ventnor's most desirable neighborhoods.