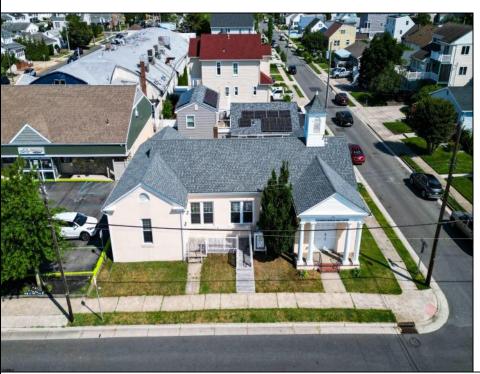

## **COMMENTS**

Nestled in the heart of Ventnor Heights, this unique property sits on a beautiful 50x80 corner lot, offering a rare blend of character, space, and location. Formerly a church and now operating as a Chapel and a youth center, the building retains its charm while offering versatile potential for future use. Situated directly next to a local supermarket and surrounded by a vibrant community, this location provides excellent visibility and accessibility. Whether you're looking to continue its community-focused mission or repurpose the space for residential or commercial use(subject to zoning approvals), 300 N Dudley offers a one-of-a-kind opportunity in one of Ventnor's most desirable neighborhoods.