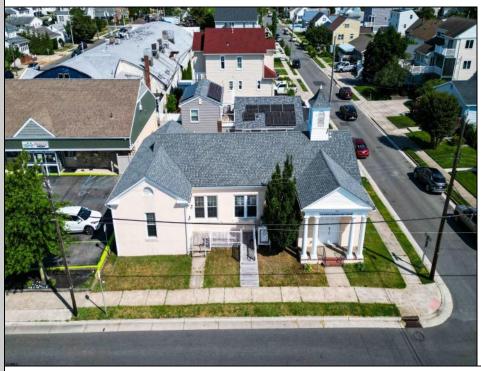

## **COMMENTS**

Nestled in the heart of Ventnor Heights, this unique property sits on a beautiful 50x80 corner lot, offering a rare blend of character, space, and location. Formerly a church and now operating as a Chapel and a youth center, the building retains its charm while offering versatile potential for future use. Situated directly next to a local supermarket and surrounded by a vibrant community, this location provides excellent visibility and accessibility. Whether you're looking to continue its community-focused mission or repurpose the space for residential or commercial use(subject to zoning approvals), 300 N Dudley offers a one-of-a-kind opportunity in one of Ventnor's most desirable neighborhoods.