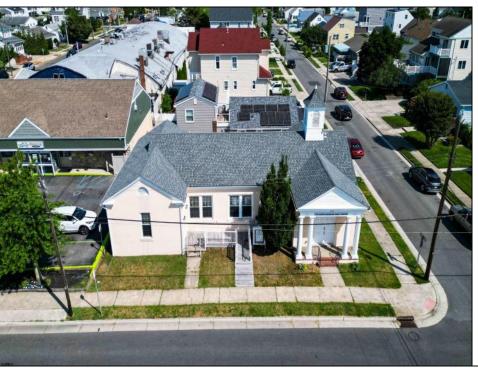

## **COMMENTS**

Nestled in the heart of Ventnor Heights, this unique property sits on a beautiful 50x80 corner lot, offering a rare blend of character, space, and location. Formerly a church and now operating as a Chapel and a youth center, the building retains its charm while offering versatile potential for future use. Situated directly next to a local supermarket and surrounded by a vibrant community, this location provides excellent visibility and accessibility. Whether you're looking to continue its community-focused mission or repurpose the space for residential or commercial use(subject to zoning approvals), 300 N Dudley offers a one-of-a-kind opportunity in one of Ventnor's most desirable neighborhoods.