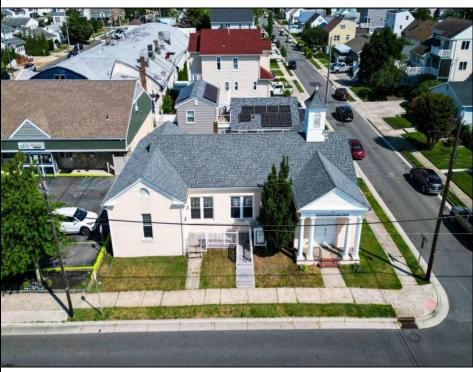

## **COMMENTS**

Nestled in the heart of Ventnor Heights, this unique property sits on a beautiful 50x80 corner lot, offering a rare blend of character, space, and location. Formerly a church and now operating as a Chapel and a youth center, the building retains its charm while offering versatile potential for future use. Situated directly next to a local supermarket and surrounded by a vibrant community, this location provides excellent visibility and accessibility. Whether you're looking to continue its community-focused mission or repurpose the space for residential or commercial use(subject to zoning approvals), 300 N Dudley offers a one-of-a-kind opportunity in one of Ventnor's most desirable neighborhoods.